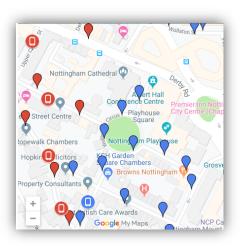

HOW TO FIND US

**Location:** The Albert Hall main entrance is located on North Circus Street (One Way), opposite St Barnabas Cathedral and adjacent to the Nottingham Playhouse in the city center of Nottingham. Access is gained via large wooden double doors. Sat nav post code: NG1 5AA or NG1 5AE